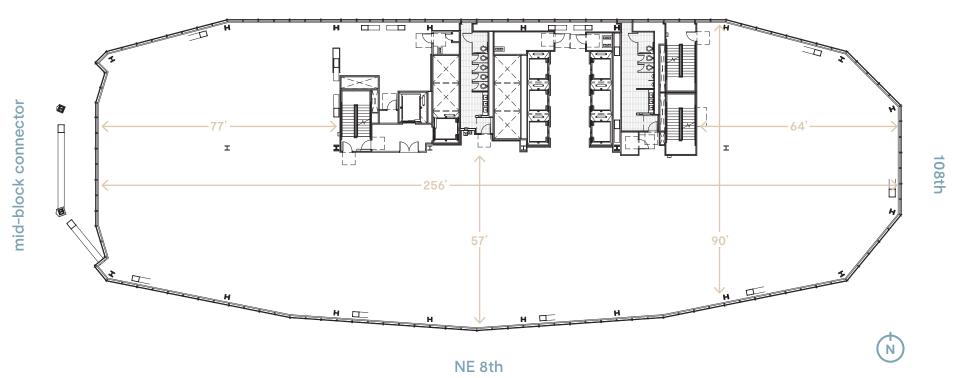

P. (206) 292-6063 scotta.ashcraft@cbre.com

Tim Owens, Senior V.P. (425) 462-6913 tim.owens@cbre.com





## Level 4

- 23.789 RSF
- 14' floor-to-floor ceiling height
- 10' drop ceiling
- 580 SF balcony

### **CBRE**

Scotta Ashcraft, Senior V.P. (206) 292-6063 scotta.ashcraft@cbre.com Tim Owens, Senior V.P. (425) 462-6913 tim.owens@cbre.com





## Level 5

- 23,800 RSF
- 14' floor-to-floor ceiling height
- 10' drop ceiling

## **CBRE**

Scotta Ashcraft, Senior V.P. (206) 292-6063 scotta.ashcraft@cbre.com

Tim Owens, Senior V.P. (425) 462-6913 tim.owens@cbre.com







# Level 6

- 23,070 RSF
- 14' floor-to-floor ceiling height
- 10' drop ceiling

## **CBRE**

Scotta Ashcraft, Senior V.P. (206) 292-6063 scotta.ashcraft@cbre.com

Tim Owens, Senior V.P. (425) 462-6913 tim.owens@cbre.com





## Level 9

- 23,819 RSF
- 14' floor-to-floor ceiling height
- 10' drop ceiling

### **CBRE**

Scotta Ashcraft, Senior V.P. (206) 292-6063 scotta.ashcraft@cbre.com

Tim Owens, Senior V.P. (425) 462-6913 tim.owens@cbre.com