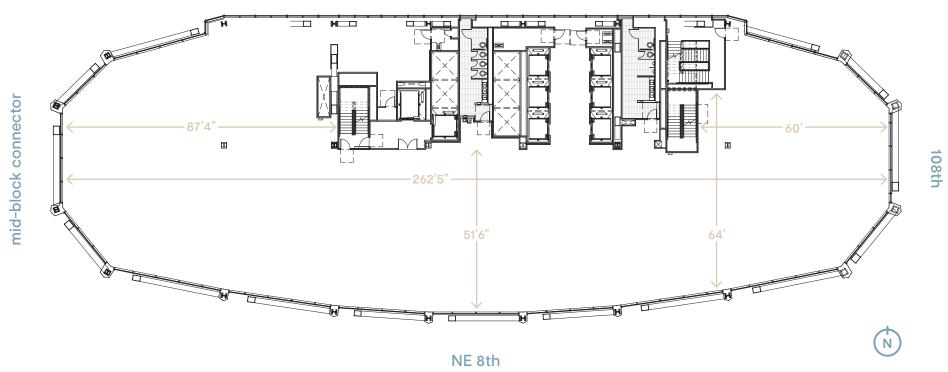

## Level 3

- 22,175 RSF
- 14' floor-to-floor ceiling height
- 10' drop ceiling

## **CBRE**

Scotta Ashcraft, Senior V.P. (206) 292-6063 scotta.ashcraft@cbre.com

Tim Owens, Senior V.P. (425) 462-6913 tim.owens@cbre.com