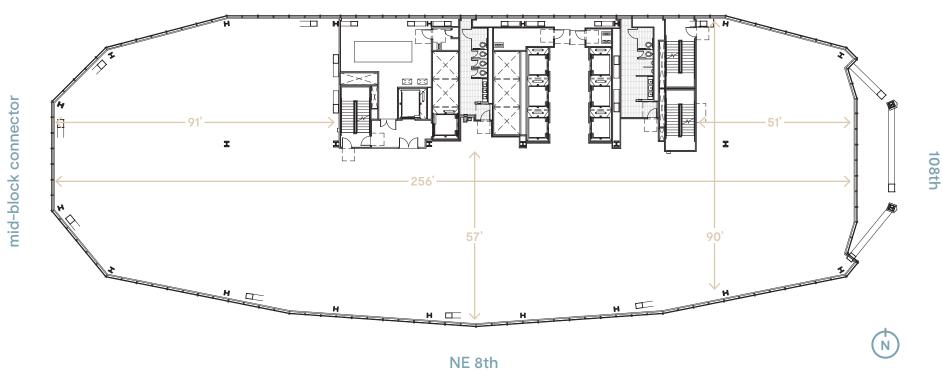

# Level 6

- 23,070 RSF
- 14' floor-to-floor ceiling height
- 10' drop ceiling

## **CBRE**

Scotta Ashcraft, Senior V.P. (206) 292-6063 scotta.ashcraft@cbre.com

Tim Owens, Senior V.P. (425) 462-6913 tim.owens@cbre.com