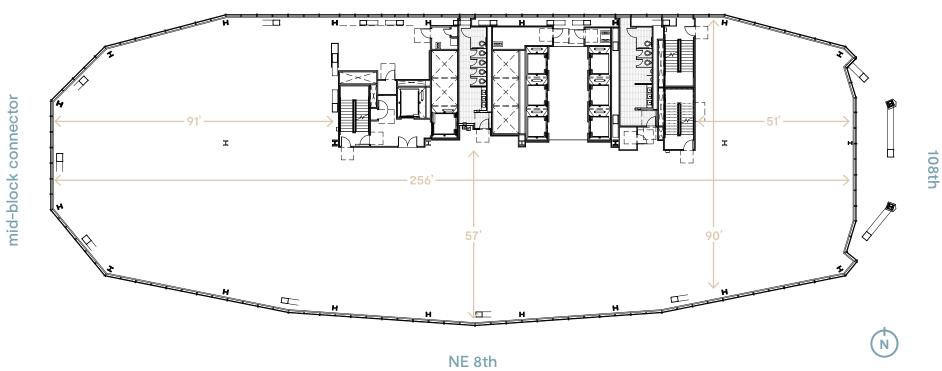

## Level 5

- 23,800 RSF
- 14' floor-to-floor ceiling height
- 10' drop ceiling

## **CBRE**

Scotta Ashcraft, Senior V.P. (206) 292-6063 scotta.ashcraft@cbre.com

Tim Owens, Senior V.P. (425) 462-6913 tim.owens@cbre.com