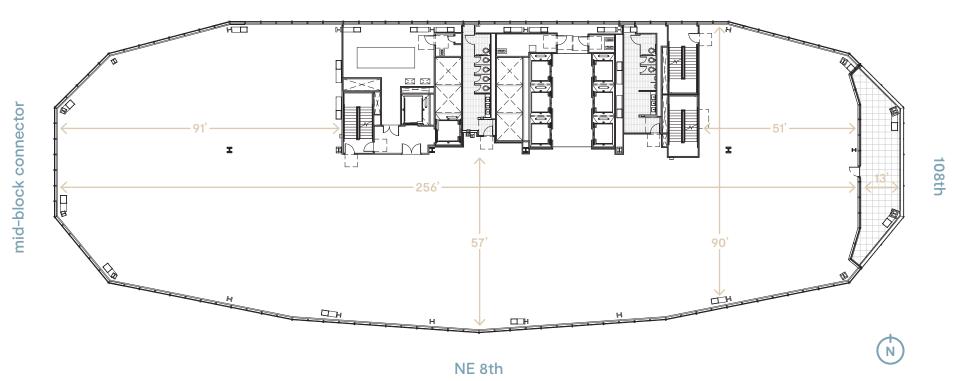

## Level 4

- 23.789 RSF
- 14' floor-to-floor ceiling height
- 10' drop ceiling
- 580 SF balcony

### **CBRE**

Scotta Ashcraft, Senior V.P. (206) 292-6063 scotta.ashcraft@cbre.com Tim Owens, Senior V.P. (425) 462-6913 tim.owens@cbre.com