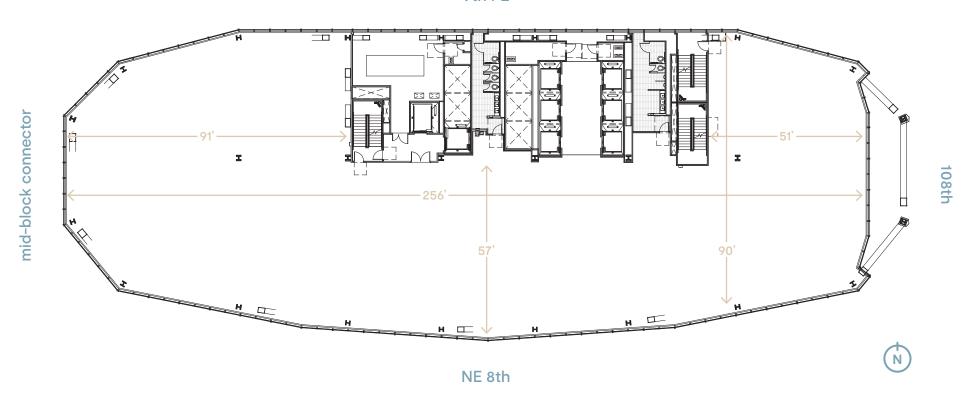

- 23,800 RSF
- 14' floor-to-floor ceiling height
- 10' drop ceiling

- 23,070 RSF
- 14' floor-to-floor ceiling height
- 10' drop ceiling

- 23,819 RSF
- 14' floor-to-floor ceiling height
- 10' drop ceiling

Floor plans are intended to give a general indication of the proposed layout only. They are for guidance only, may be altered as work progresses, do not necessarily represent a true and accurate depiction of the finished product, and specification may vary. All images and dimensions are not intended to form any contract or warranty. These materials may not be distributed, modified, or reproduced in whole or in part without the prior written permission of Skanska USA Commercial Development Inc.