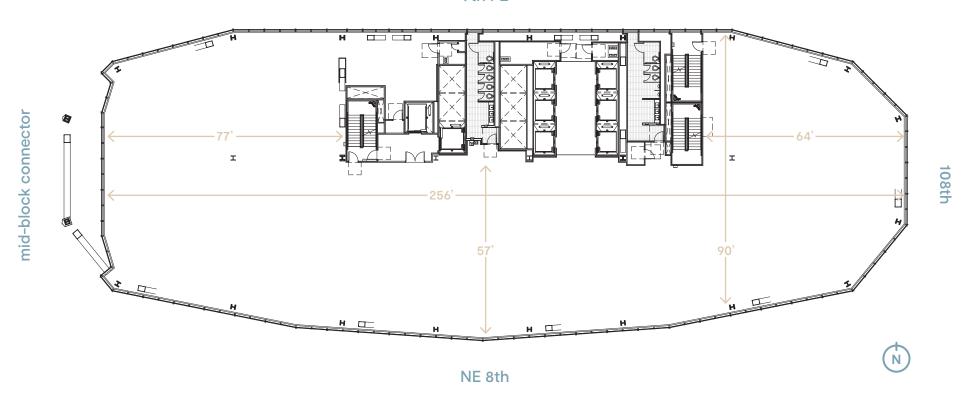

# Office Floor Plans

NE 8th and 108th, Bellevue, WA 98004

- 22,175 RSF
- 14' floor-to-floor ceiling height
- 10' drop ceiling

THE

9th PL

- 23,789 RSF
- 14' floor-to-floor ceiling height
- 10' drop ceiling
- 580 SF balcony

- 23,800 RSF
- 14' floor-to-floor ceiling height
- 10' drop ceiling

- 23,070 RSF
- 14' floor-to-floor ceiling height
- 10' drop ceiling

- 23,819 RSF
- 14' floor-to-floor ceiling height
- 10' drop ceiling

Floor plans are intended to give a general indication of the proposed layout only. They are for guidance only, may be altered as work progresses, do not necessarily represent a true and accurate depiction of the finished product, and specification may vary. All images and dimensions are not intended to form any contract or warranty. These materials may not be distributed, modified, or reproduced in whole or in part without the prior written permission of Skanska USA Commercial Development Inc.