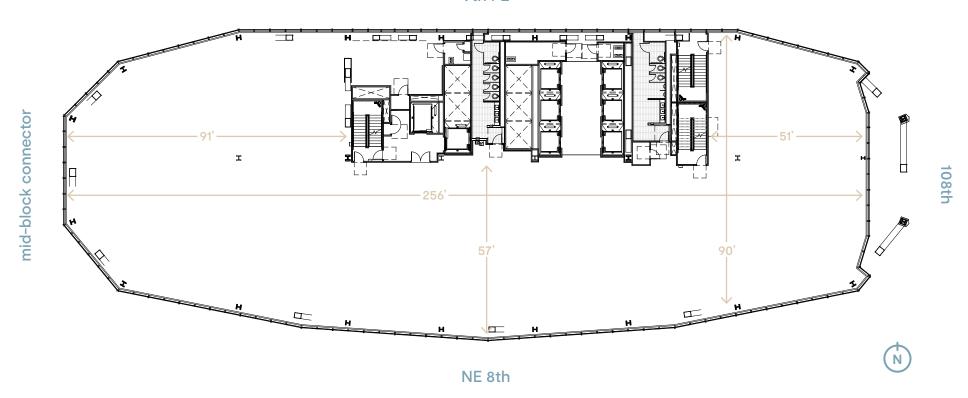

- 23,800 RSF
- 14' floor-to-floor ceiling height
- 10' drop ceiling

- 23,070 RSF
- 14' floor-to-floor ceiling height
- 10' drop ceiling

- 23,819 RSF
- 14' floor-to-floor ceiling height
- 10' drop ceiling

Floor plans are intended to give a general indication of the proposed layout only. They are for guidance only, may be altered as work progresses, do not necessarily represent a true and accurate depiction of the finished product, and specification may vary. All images and dimensions are not intended to form any contract or warranty. These materials may not be distributed, modified, or reproduced in whole or in part without the prior written permission of Skanska USA Commercial Development Inc.