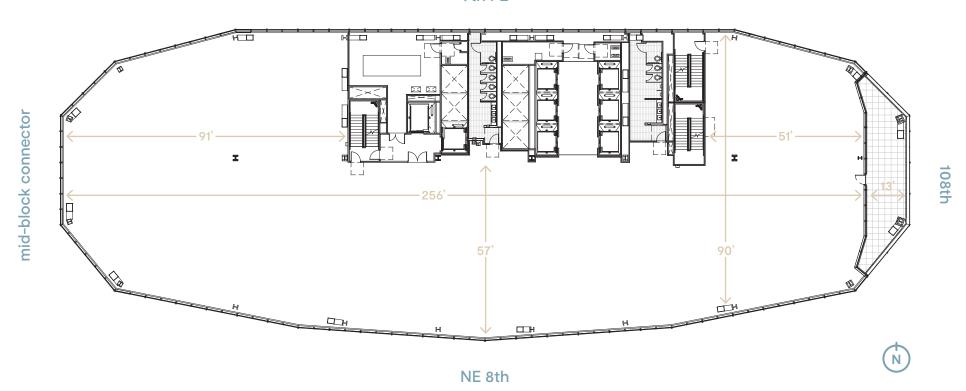

- 23,800 RSF
- 14' floor-to-floor ceiling height
- 10' drop ceiling

- 23,070 RSF
- 14' floor-to-floor ceiling height
- 10' drop ceiling

- 23,819 RSF
- 14' floor-to-floor ceiling height
- 10' drop ceiling

Floor plans are intended to give a general indication of the proposed layout only. They are for guidance only, may be altered as work progresses, do not necessarily represent a true and accurate depiction of the finished product, and specification may vary. All images and dimensions are not intended to form any contract or warranty. These materials may not be distributed, modified, or reproduced in whole or in part without the prior written permission of Skanska USA Commercial Development Inc.