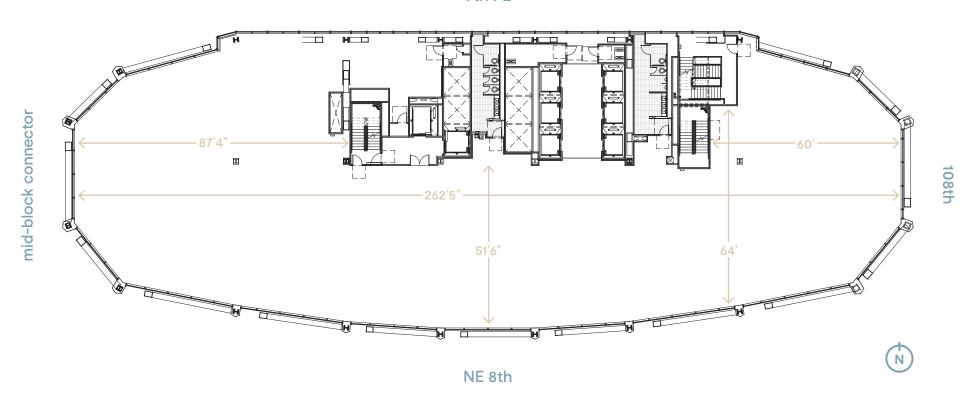

# Office Floor Plans

NE 8th and 108th, Bellevue, WA 98004

- 22,175 RSF
- 14' floor-to-floor ceiling height
- 10' drop ceiling

THE

9th PL

- 23,789 RSF
- 14' floor-to-floor ceiling height
- 10' drop ceiling
- 580 SF balcony

Floor plans are intended to give a general indication of the proposed layout only. They are for guidance only, may be altered as work progresses, do not necessarily represent a true and accurate depiction of the finished product, and specification may vary. All images and dimensions are not intended to form any contract or warranty. These materials may not be distributed, modified, or reproduced in whole or in part without the prior written permission of Skanska USA Commercial Development Inc.